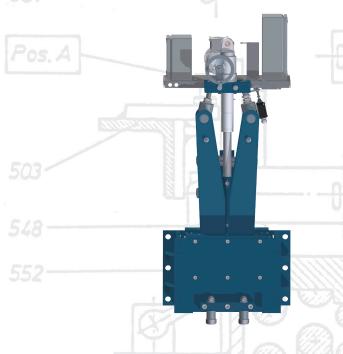

#### Design

- S flange mounting to the front of the rail vehicle by screws
- assembly of buffers possible
- optional floating housing for the horizontal movement within the wheel flange clearance to recommend ZWVM/ ZWVE-SG

### **Special Features**

- clamp shoes are lifted above the top of the rail when the clamp is opened, therefore no danger of collision
- assembly of buffers of all types is possible, fastening devices for the buffers are provided for each individual order
- stainless steel bolts and lined bearings increase operational safety and lifetime
- disk spring package to maintain holding force
- clamp designed to fit many rail profiles
  horizontal movement -/+ 7 mm
- with floating housing +/- 25 mm