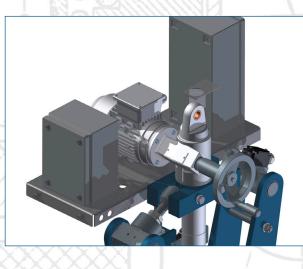

## **Functional Principle**

- electromotive locking and opening
- indicator for preclamping
- optional limit switches monitor shows clamp position "closed" or "opened"
- in case of power failure the position of the clamp remains unchanged

#### Design

- S flange mounting to the front of the rail vehicle by screws
- assembly of buffers possible
- optional floating housing for the horizontal movement within the wheel flange clearance to recommend ZWVM/ ZWVE-SG