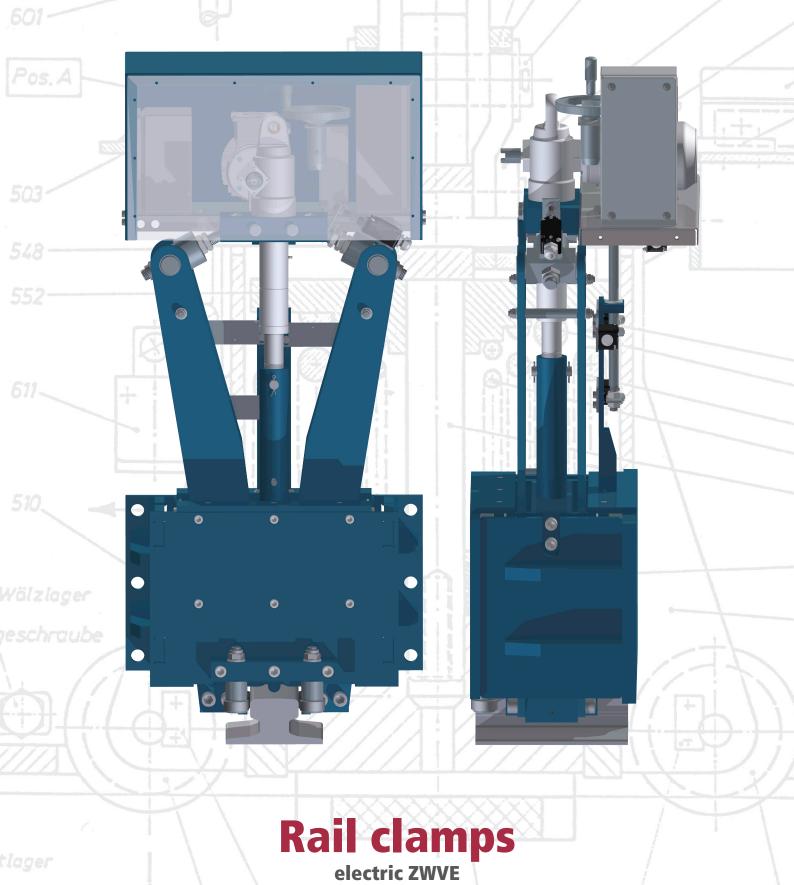

## **Functional Principle**

- electromotive locking and opening
- indicator for preclamping
- optional limit switches monitor shows clamp position "closed" or "opened"
- in case of power failure the position of the clamp remains unchanged

#### Design

- S flange mounting to the front of the rail vehicle by screws
- assembly of buffers possible
- optional floating housing for the horizontal movement within the wheel flange clearance to recommend ZWVM/ ZWVE-SG

### **Special Features**

- clamp shoes are lifted above the top of the rail when the clamp is opened, therefore no danger of collision
- assembly of buffers of all types is possible, fastening devices for the buffers are provided for each individual order
- stainless steel bolts and lined bearings increase operational safety and lifetime
- disk spring package to maintain holding force
- clamp designed to fit many rail profiles
  horizontal movement -/+ 7 mm
- with floating housing +/- 25 mm